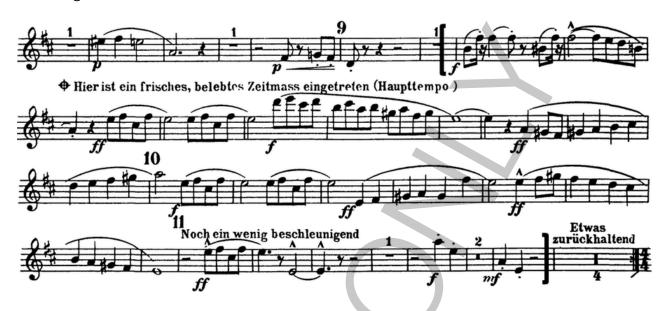

# YOUTH ORCHESTRA EXCERPT EXAMPLE BOOK

# **FLUTE**

Mahler, Symphony No. 1 in D Major, Mvt. I

Time signature: 2/2, Minim = 120



# **CLARINET**

Mahler, Symphony No. 1 in D Major, Mvt. IV



# **OBOE**

Mahler, Symphony No. 1 in D Major, Mvt. I

Time signature: 2/2, Minim = 80



# **BASSOON**

Mahler, Symphony No. 1 in D Major Crotchet = 160



# **FRENCH HORN**

Mahler, Symphony No. 1 in D Major, Mvt. I

Minim = 80



Time signature 2/2. Minim = 120



#### **TRUMPET**

Mahler, Symphony No. 1 in D Major, Mvt. IV

Crotchet = 144

Please note this excerpt is written for F trumpet, please transpose if playing on Bb trumpet.



#### **TROMBONE**

Mahler, Symphony No. 1 in D Major, Mvt. IV

Time signature: 2/2, Minim = 120



#### **TUBA**

Mahler, Symphony No. 1 in D Major Time signature: 2/2, Minim = 120