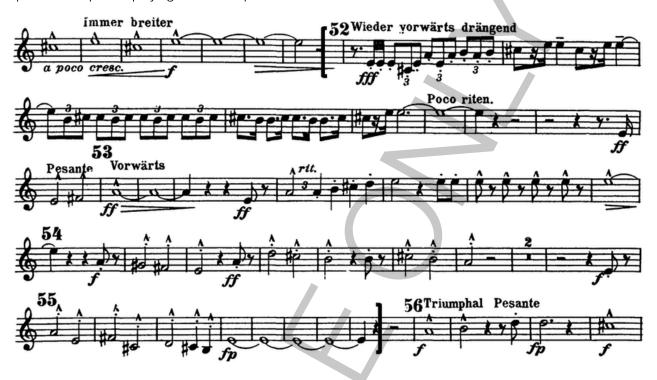

# YOUTH ORCHESTRA EXCERPT EXAMPLE BOOK

# **FLUTE**

Mahler, Symphony No. 1 in D Major, Mvt. I

Time signature: 2/2, Minim = 120



# **CLARINET**

Mahler, Symphony No. 1 in D Major, Mvt. IV



# **OBOE**

Mahler, Symphony No. 1 in D Major, Mvt. I

Time signature: 2/2, Minim = 80



# **BASSOON**

Mahler, Symphony No. 1 in D Major Crotchet = 160



# **FRENCH HORN**

Mahler, Symphony No. 1 in D Major, Mvt. I

Minim = 80



Time signature 2/2. Minim = 120



#### **TRUMPET**

Mahler, Symphony No. 1 in D Major, Mvt. IV

Crotchet = 144

Please note this excerpt is written for F trumpet, please transpose if playing on Bb trumpet.



#### **TROMBONE**

Mahler, Symphony No. 1 in D Major, Mvt. IV

Time signature: 2/2, Minim = 120



#### **TUBA**

Mahler, Symphony No. 1 in D Major Time signature: 2/2, Minim = 120