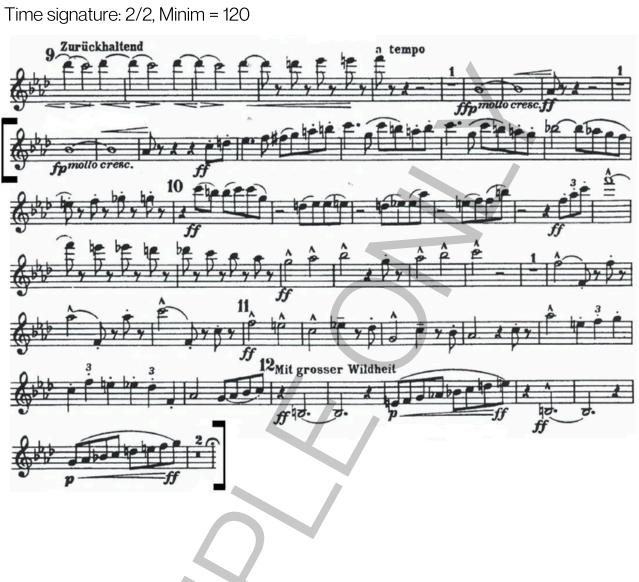

# **FLUTE**

Mahler, Symphony No. 1 in D Major, Mvt. I

Time signature: 2/2, Minim = 120