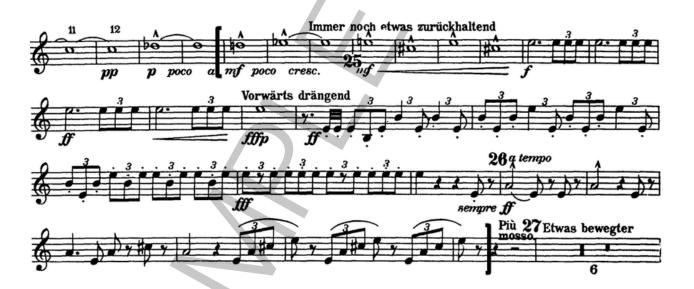

# YOUTH ORCHESTRA EXCERPT EXAMPLE BOOK

# **FLUTE**

Mahler, Symphony No. 1 in D Major, Mvt. I

Time signature: 2/2, Minim = 120



# **CLARINET**

Mahler, Symphony No. 1 in D Major, Mvt. IV



# **OBOE**

Mahler, Symphony No. 1 in D Major, Mvt. I

Time signature: 2/2, Minim = 80



# **BASSOON**

Mahler, Symphony No. 1 in D Major Crotchet = 160



# **FRENCH HORN**

Mahler, Symphony No. 1 in D Major, Mvt. I

Minim = 80



Time signature 2/2. Minim = 120



#### **TRUMPET**

Mahler, Symphony No. 1 in D Major, Mvt. IV

Crotchet = 144

Please note this excerpt is written for F trumpet, please transpose if playing on Bb trumpet.



#### **TROMBONE**

Mahler, Symphony No. 1 in D Major, Mvt. IV

Time signature: 2/2, Minim = 120



#### **TUBA**

Mahler, Symphony No. 1 in D Major Time signature: 2/2, Minim = 120