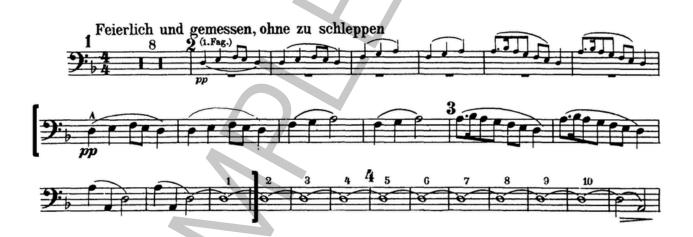

ERPT EXAMPLE BOOK

# **FLUTE**

Mahler, Symphony No. 1 in D Major, Mvt. I

Time signature: 2/2, Minim = 120



# **CLARINET**

Mahler, Symphony No. 1 in D Major, Mvt. IV



# **OBOE**

Mahler, Symphony No. 1 in D Major, Mvt. I

Time signature: 2/2, Minim = 80



# **BASSOON**

Mahler, Symphony No. 1 in D Major Crotchet = 160



# **FRENCH HORN**

Mahler, Symphony No. 1 in D Major, Mvt. I

Minim = 80



Time signature 2/2. Minim = 120



#### **TRUMPET**

Mahler, Symphony No. 1 in D Major, Mvt. IV

Crotchet = 144

Please note this excerpt is written for F trumpet, please transpose if playing on Bb trumpet.



#### **TROMBONE**

Mahler, Symphony No. 1 in D Major, Mvt. IV

Time signature: 2/2, Minim = 120



#### **TUBA**

Mahler, Symphony No. 1 in D Major Time signature: 2/2, Minim = 120