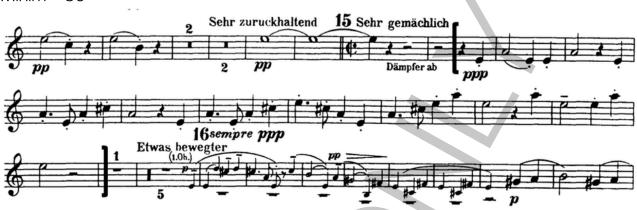

# **FLUTE**

Mahler, Symphony No. 1 in D Major, Mvt. I

Time signature: 2/2, Minim = 120