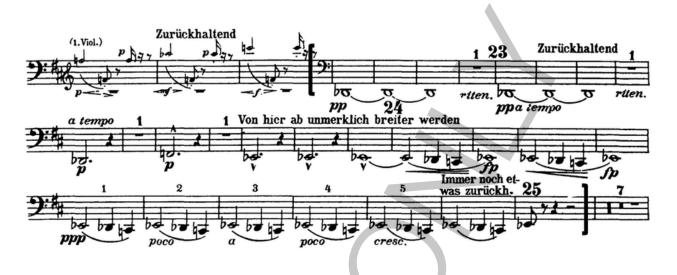

XCERPT EXAMPLE BOOK

# **FLUTE**

Mahler, Symphony No. 1 in D Major, Mvt. I

Time signature: 2/2, Minim = 120



# **CLARINET**

Mahler, Symphony No. 1 in D Major, Mvt. IV



# **OBOE**

Mahler, Symphony No. 1 in D Major, Mvt. I

Time signature: 2/2, Minim = 80



# **BASSOON**

Mahler, Symphony No. 1 in D Major Crotchet = 160



# **FRENCH HORN**

Mahler, Symphony No. 1 in D Major, Mvt. I

Minim = 80



Time signature 2/2. Minim = 120



#### **TRUMPET**

Mahler, Symphony No. 1 in D Major, Mvt. IV

Crotchet = 144

Please note this excerpt is written for F trumpet, please transpose if playing on Bb trumpet.



#### **TROMBONE**

Mahler, Symphony No. 1 in D Major, Mvt. IV

Time signature: 2/2, Minim = 120



#### **TUBA**

Mahler, Symphony No. 1 in D Major Time signature: 2/2, Minim = 120