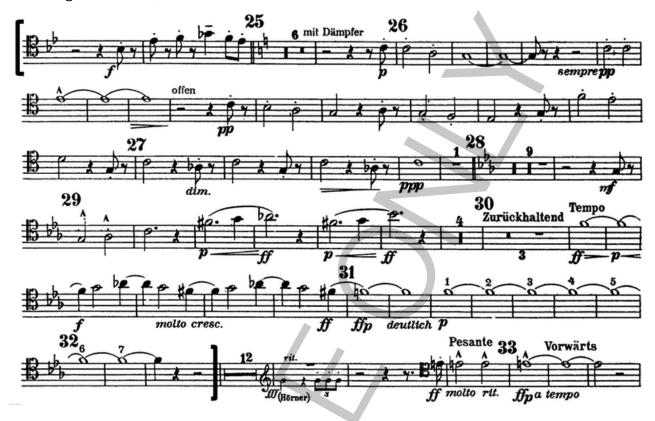

#### **TROMBONE**

Mahler, Symphony No. 1 in D Major, Mvt. IV

Time signature: 2/2, Minim = 120