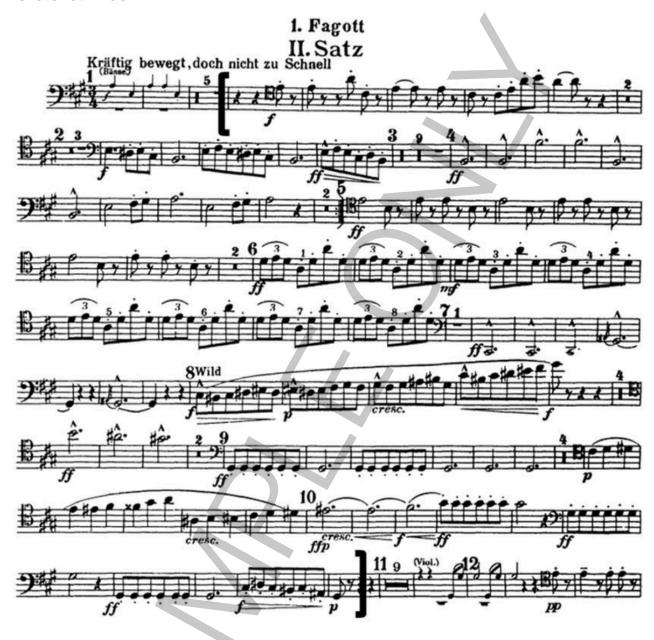

# YOUTH ORCHESTRA EXCERPT EXAMPLE BOOK

# **FLUTE**

Mahler, Symphony No. 1 in D Major, Mvt. I

Time signature: 2/2, Minim = 120



# **CLARINET**

Mahler, Symphony No. 1 in D Major, Mvt. IV



# **OBOE**

Mahler, Symphony No. 1 in D Major, Mvt. I

Time signature: 2/2, Minim = 80



# **BASSOON**

Mahler, Symphony No. 1 in D Major Crotchet = 160



# **FRENCH HORN**

Mahler, Symphony No. 1 in D Major, Mvt. I

Minim = 80



Time signature 2/2. Minim = 120



#### **TRUMPET**

Mahler, Symphony No. 1 in D Major, Mvt. IV

Crotchet = 144

Please note this excerpt is written for F trumpet, please transpose if playing on Bb trumpet.



#### **TROMBONE**

Mahler, Symphony No. 1 in D Major, Mvt. IV

Time signature: 2/2, Minim = 120



#### **TUBA**

Mahler, Symphony No. 1 in D Major Time signature: 2/2, Minim = 120