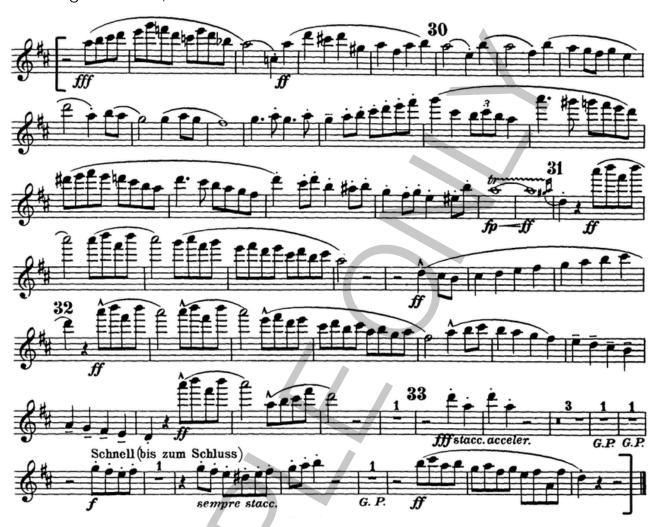

# YOUTH ORCHESTRA EXCERPT EXAMPLE BOOK

# **FLUTE**

Mahler, Symphony No. 1 in D Major, Mvt. I

Time signature: 2/2, Minim = 120



# **CLARINET**

Mahler, Symphony No. 1 in D Major, Mvt. IV



# **OBOE**

Mahler, Symphony No. 1 in D Major, Mvt. I

Time signature: 2/2, Minim = 80



# **BASSOON**

Mahler, Symphony No. 1 in D Major Crotchet = 160



# **FRENCH HORN**

Mahler, Symphony No. 1 in D Major, Mvt. I

Minim = 80



Time signature 2/2. Minim = 120



#### **TRUMPET**

Mahler, Symphony No. 1 in D Major, Mvt. IV

Crotchet = 144

Please note this excerpt is written for F trumpet, please transpose if playing on Bb trumpet.



#### **TROMBONE**

Mahler, Symphony No. 1 in D Major, Mvt. IV

Time signature: 2/2, Minim = 120



#### **TUBA**

Mahler, Symphony No. 1 in D Major Time signature: 2/2, Minim = 120